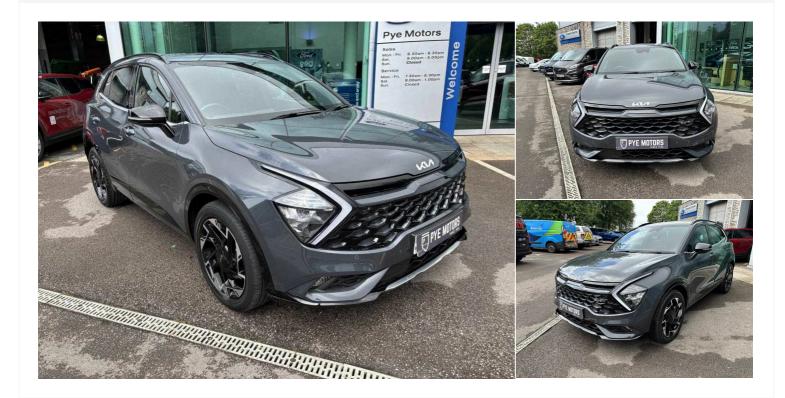

# 2022(22) Kia Sportage

1.6T GDi PHEV GT-Line 5dr Auto AWD 1.6l

**Automatic** 

1.6 l

Transmission Automatic

Registered 2022(22)

Mileage 23,477 miles

**Engine Size** 