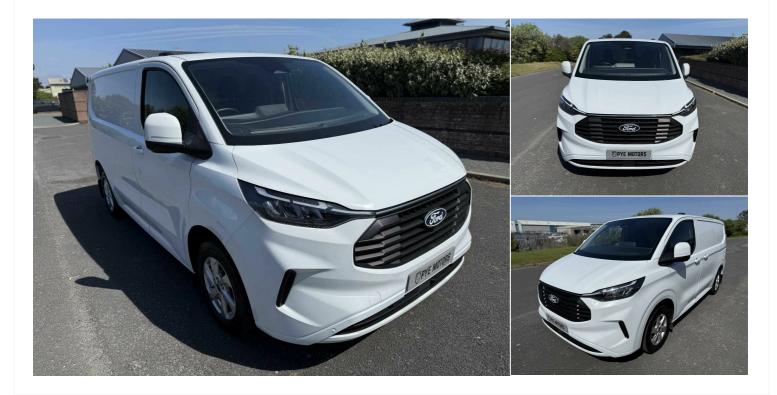

# 2024(24) Ford Transit Custom

Limited 2.0L EcoBlue 136PS 6 Speed Manual Van

FWD 280 L1 2l Manual

 $\left( \circ \right)$ 

**Fuel Type** Diesel

Registered 2024(24)

Mileage 6,442 miles

**Engine Size** 2 l