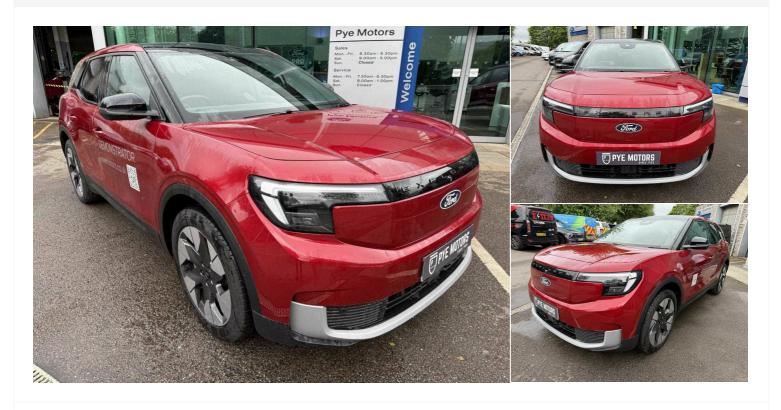

## 2024(24) Ford Explorer

210kW Premium 77kWh 5dr Auto Automatic

£31,995

Registered

2024(24)

Mileage 3,500 miles Engine Size

Fuel Type Electric **Transmission**Automatic

**Fuel Consumption** 