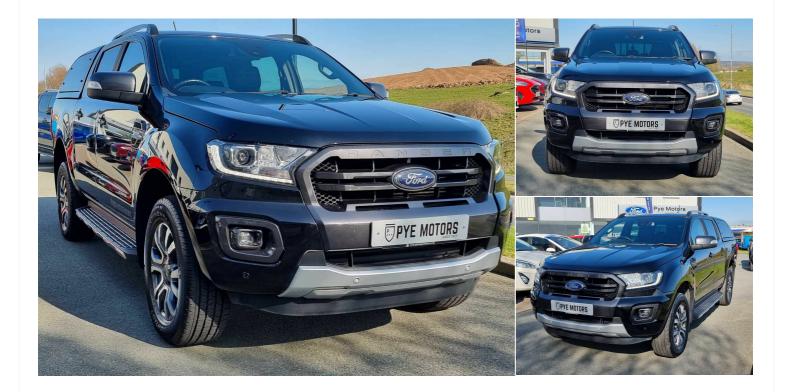

## 2022(72) Ford Ranger

Pick Up Double Cab Wildtrak 2.0 EcoBlue 213 Auto

2l Automatic

£20,995 + VAT

ŕ

**Fuel Type** Diesel

Transmission Automatic

**Registered** 2022(72)