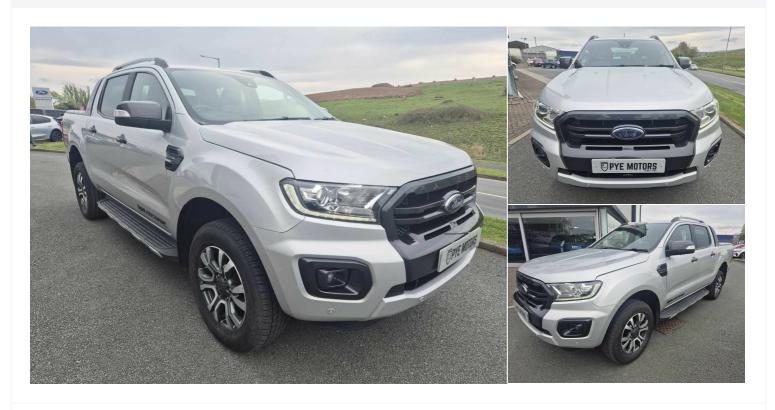

## 2020(20) Ford Ranger

£17,995 + VAT

Pick Up Double Cab Wildtrak 2.0 EcoBlue 213 Auto

2l Automatic

Registered

2020(20)

**Mileage** 58,799 miles

Engine Size