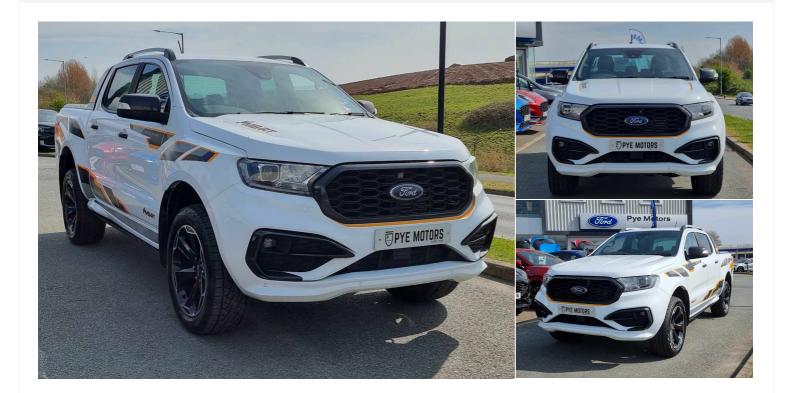

# 2022(72) Ford Ranger

Pick Up Double Cab Wildtrak 2.0 EcoBlue 213 Auto

**2l Automatic** 

£30,995

Transmission Automatic

Registered 2022(72)

( .... )

Mileage 40,450 miles

**Engine Size** 2 l

**Fuel Consumption** 36.7 milesPerGallon