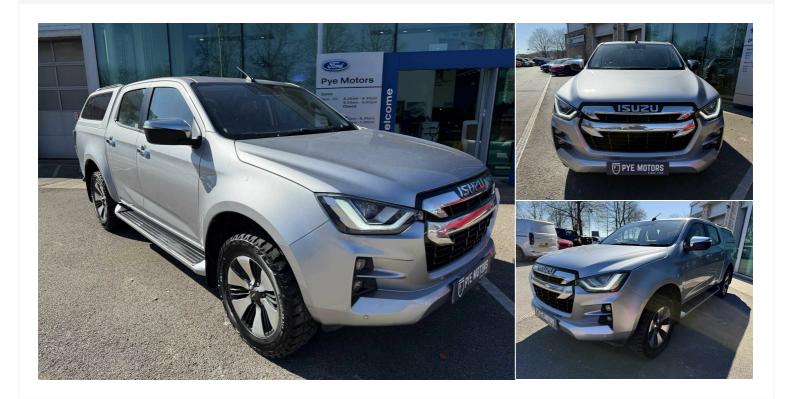

## 2022(22) Isuzu D-Max

1.9 DL40 Double Cab 4x4 1.9l Manual

£22,495 + VAT

2022(22)

 $(\ldots)$ 

Registered

**Mileage** 53,982 miles

6

Engine Size

Fuel Type Diesel

**Transmission** Manual

Fuel Consumption

N/A