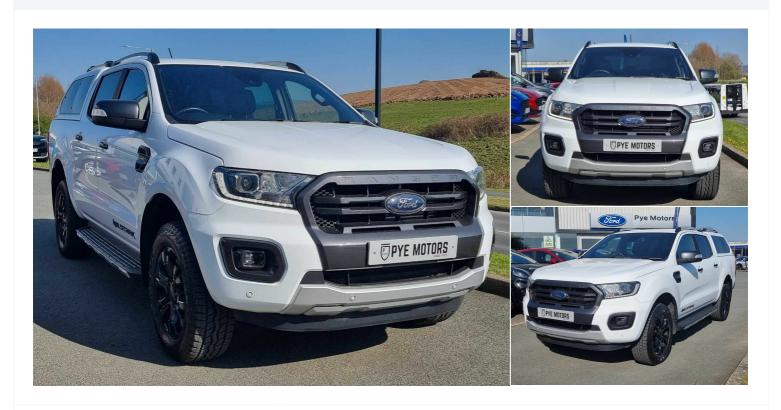

## 2022(72) Ford Ranger

£20,995 + VAT

Pick Up Double Cab Wildtrak 2.0 EcoBlue 213 Auto

2l Automatic

Registered

2022(72)

**Mileage** 67,052 miles

**Engine Size** 