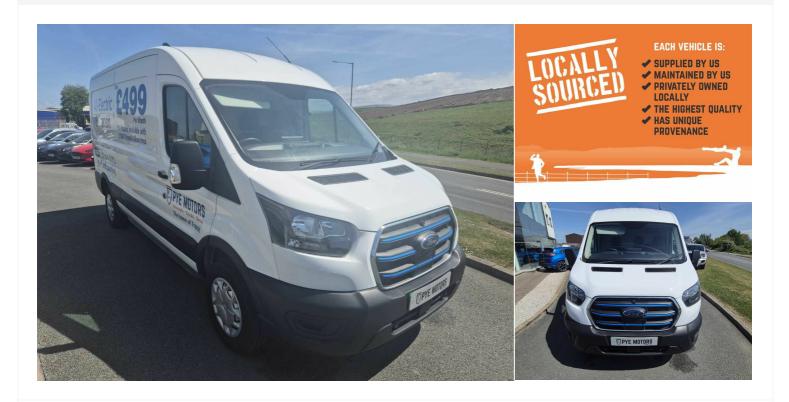

135kW 68kWh H2 Leader Van Auto Automatic

## £24,995 + VAT

**Registered** 2024(73)

Mileage 2,872 miles

6

Engine Size

Fuel Type Electric

**Transmission** Automatic

Fuel Consumption