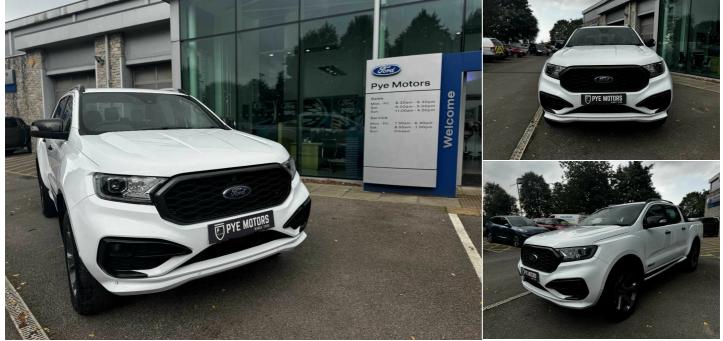

# 2021(71) Ford Ranger

Pick Up Double Cab MS-RT 2.0 EcoBlue 213 Auto 21

**Registered** 2021(71)

Mileage 46,820 miles Engine Size

**uel Type** Diesel

Transmission Automatic

**Fuel Consumption** 36.7 milesPerGallon