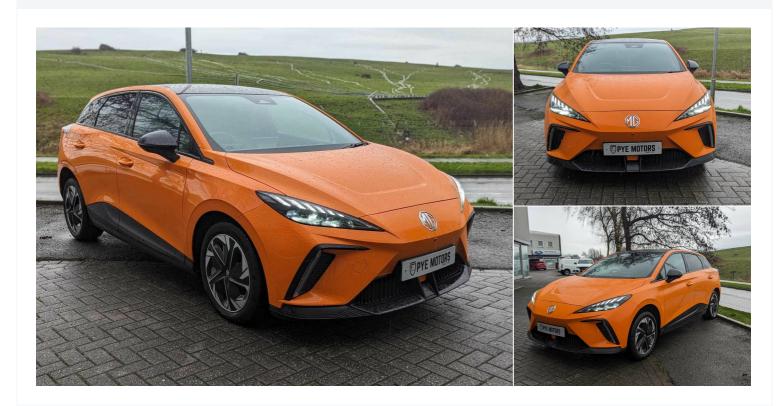

## 2022(72) MG Mg4

150kW Trophy EV Long Range 64kWh 5dr Auto

Automatic

£16,995

**Registered** 2022(72)

**Mileage** 11,500 miles Engine Size

Fuel Type Electric

Transmission Automatic