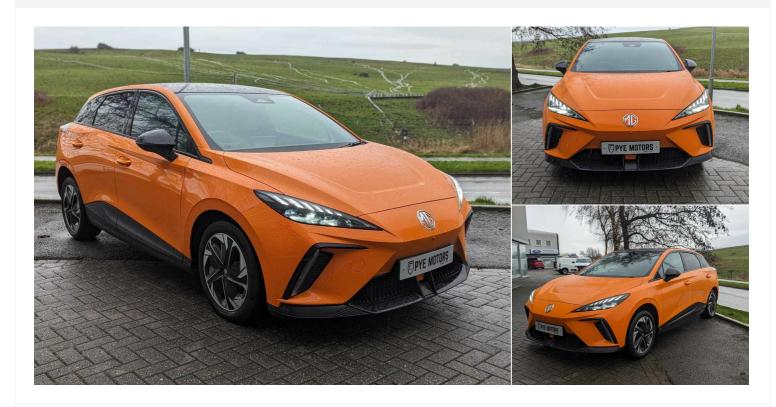

## 2022(72) MG Mg4

150kW Trophy EV Long Range 64kWh 5dr Auto

Automatic

Registered

2022(72)

6)

Mileage

11,500 miles