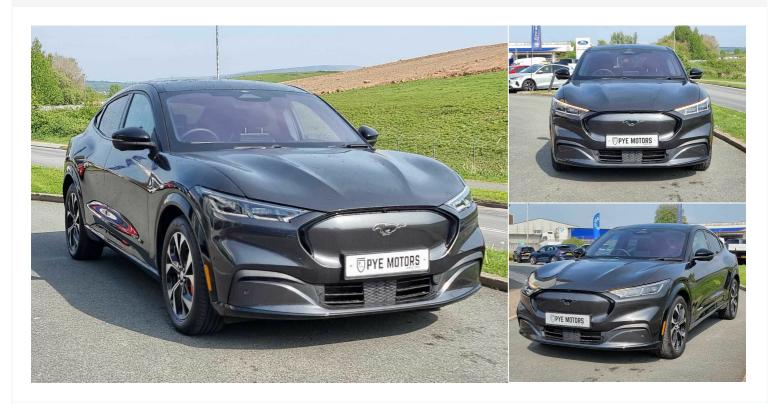

# 2022(72) Ford Mustang Mach-E

258kW Extended Range 88kWh AWD 5dr Auto

**Automatic** 

**Registered** 2022(72)

14,879 miles

Engine Size

**Transmission** Automatic

Fuel Consumption