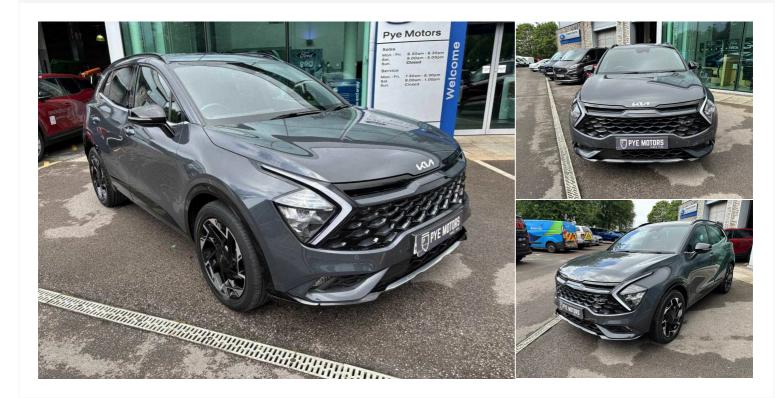

# 2022(22) Kia Sportage

1.6T GDi PHEV GT-Line 5dr Auto AWD 1.6l

**Automatic** 

Registered

2022(22)

( .... )

Mileage

23,477 miles

**Engine Size** 1.6 l

Petrol Parallel PHEV

Transmission Automatic

£24,995