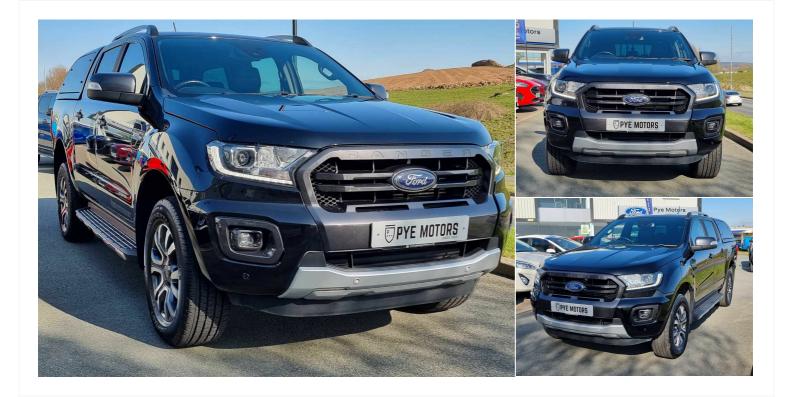

# 2022(72) Ford Ranger

Pick Up Double Cab Wildtrak 2.0 EcoBlue 213 Auto

**2l Automatic** 

### £20,995 + VAT

6

**Engine Size** 2 l

Ĥ

Registered 2022(72)

Mileage 65,165 miles

**Fuel Consumption** 

( .... )