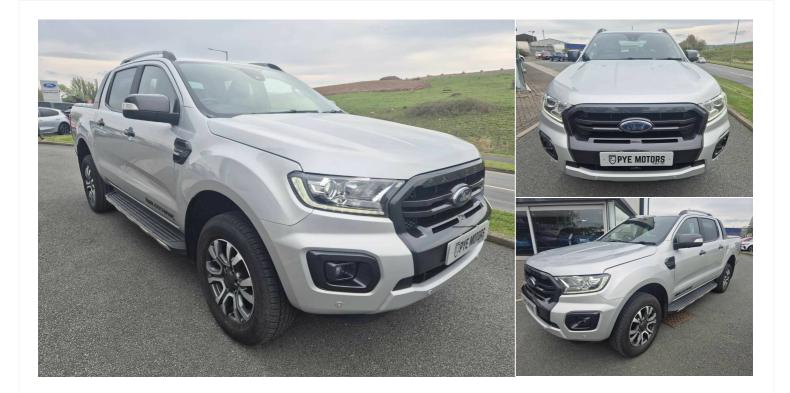

## 2020(20) Ford Ranger

Pick Up Double Cab Wildtrak 2.0 EcoBlue 213 Auto

### £17,995 + VAT

ال\_\_\_\_

Size

Fuel Type Diesel

Transmission Automatic

# **Registered** 2020(20)

( .... )

**Mileage** 58,799 miles Engine Size

36.7 milesPerGallon