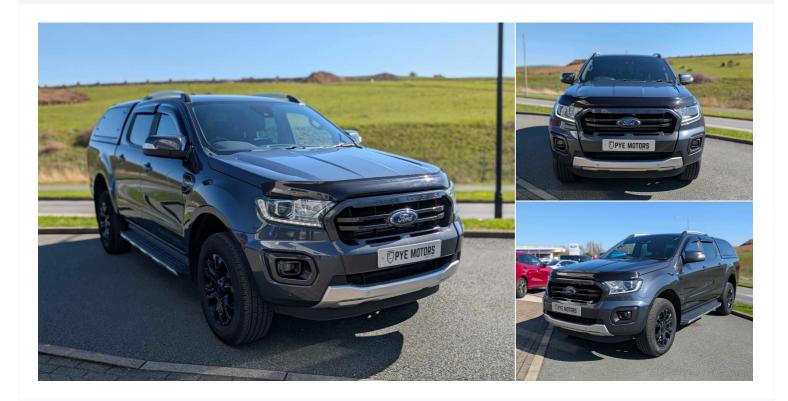

## 2022(22) Ford Ranger

Pick Up Double Cab Wildtrak 2.0 EcoBlue 213 Auto

2

**Engine Size** 2 l

Ĥ

Transmission Automatic

Registered 2022(22)

(....)

Mileage 72,460 miles

36.7 milesPerGallon

## £19,995 + VAT