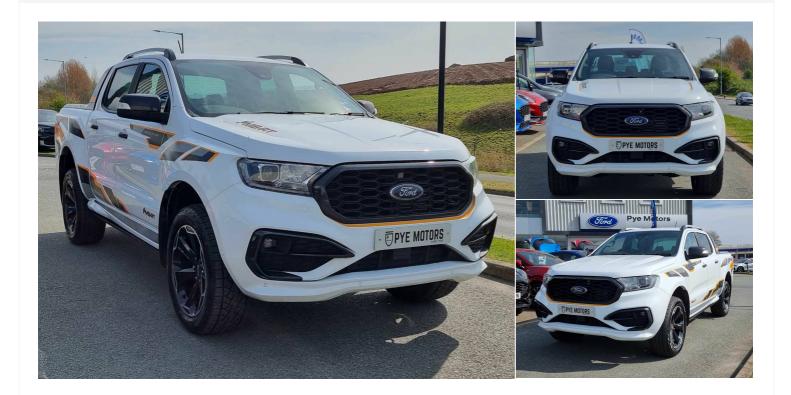

# 2022(72) Ford Ranger

Pick Up Double Cab Wildtrak 2.0 EcoBlue 213 Auto

2l Automatic

£30,995

ŕ

L

**Fuel Type** 

Diesel

Transmission Automatic

Registered

( .... )

**Mileage** 40,450 miles

Engine Size

36.7 milesPerGallon