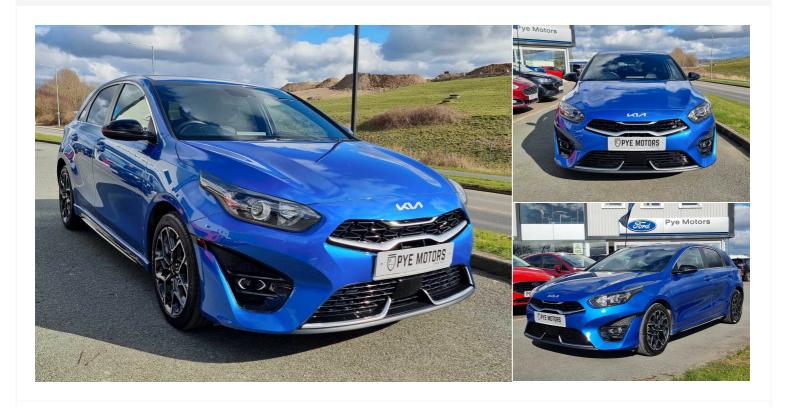

# 2022(72) Kia ceed

1.5T GDi ISG GT-Line 5dr 1.5l Manual

£15,995

Registered

2022(72)

**Mileage** 23,870 miles

Engine Size

Fuel Type Petrol **Transmission**Manual