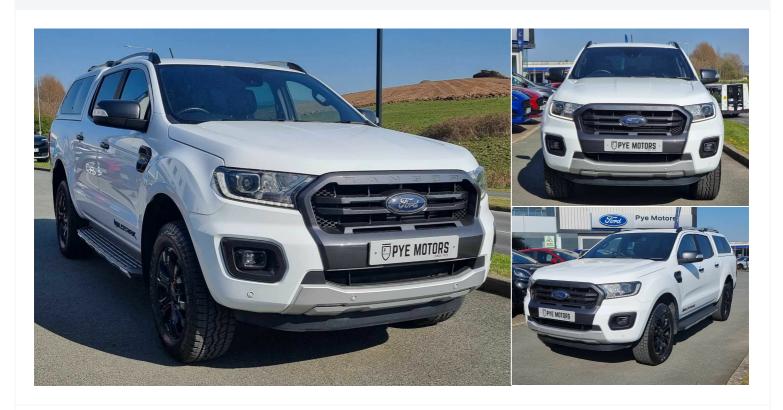

## 2022(72) Ford Ranger

£20,995 + VAT

Pick Up Double Cab Wildtrak 2.0 EcoBlue 213 Auto

2l Automatic

Registered

2022(72)

**Mileage** 67,052 miles

Engine Size